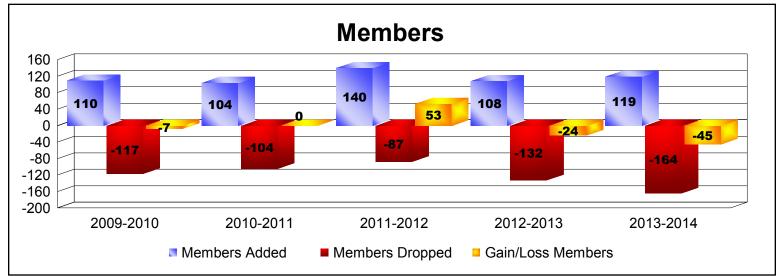

District O 3 As of June 2014 Cumulative

| Year      | New<br>Clubs | Dropped<br>Clubs | Gain/<br>Loss<br>Clubs | New<br>Members | Charter<br>Members | Reinstate<br>Members | Transfer<br>Members | Total<br>Member<br>Added | Total<br>Members<br>Dropped | Gain/<br>Loss<br>Members |
|-----------|--------------|------------------|------------------------|----------------|--------------------|----------------------|---------------------|--------------------------|-----------------------------|--------------------------|
| 2009-2010 | 0            | -2               | -2                     | 106            | 3                  | 1                    | 0                   | 110                      | -117                        | -7                       |
| 2010-2011 | 1            | -2               | -1                     | 79             | 23                 | 0                    | 2                   | 104                      | -104                        | 0                        |
| 2011-2012 | 1            | -1               | 0                      | 101            | 33                 | 4                    | 2                   | 140                      | -87                         | 53                       |
| 2012-2013 | 1            | -2               | -1                     | 75             | 24                 | 3                    | 6                   | 108                      | -132                        | -24                      |
| 2013-2014 | 0            | 0                | 0                      | 102            | 3                  | 5                    | 9                   | 119                      | -164                        | -45                      |
| Average   | 1            | -1               | -1                     | 93             | 17                 | 3                    | 4                   | 116                      | -121                        | -5                       |