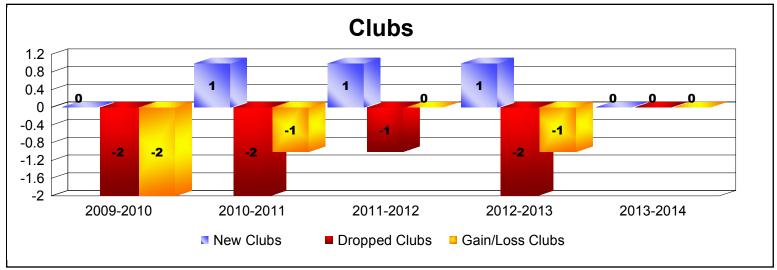

District O 3 As of June 2014 Cumulative

| Year      | New<br>Clubs | Dropped<br>Clubs | Gain/<br>Loss<br>Clubs | New<br>Members | Charter<br>Members | Reinstate<br>Members | Transfer<br>Members | Total<br>Member<br>Added | Total<br>Members<br>Dropped | Gain/<br>Loss<br>Members |
|-----------|--------------|------------------|------------------------|----------------|--------------------|----------------------|---------------------|--------------------------|-----------------------------|--------------------------|
| 2009-2010 | 0            | -2               | -2                     | 106            | 3                  | 1                    | 0                   | 110                      | -117                        | -7                       |
| 2010-2011 | 1            | -2               | -1                     | 79             | 23                 | 0                    | 2                   | 104                      | -104                        | 0                        |
| 2011-2012 | 1            | -1               | 0                      | 101            | 33                 | 4                    | 2                   | 140                      | -87                         | 53                       |
| 2012-2013 | 1            | -2               | -1                     | 75             | 24                 | 3                    | 6                   | 108                      | -132                        | -24                      |
| 2013-2014 | 0            | 0                | 0                      | 102            | 3                  | 5                    | 9                   | 119                      | -164                        | -45                      |
| Average   | 1            | -1               | -1                     | 93             | 17                 | 3                    | 4                   | 116                      | -121                        | -5                       |